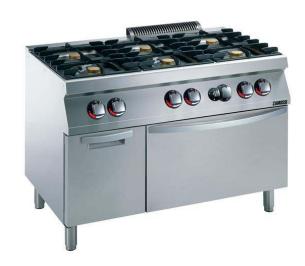

## Modular Cooking Range Line EVO700 6-Burner Gas Range on Gas Oven with Cupboard

| ITEM #  |  |
|---------|--|
| MODEL # |  |
| NAME #  |  |
| SIS#    |  |
| AIA #   |  |

372151 (Z7GCGL6C1A)

6-burner (5,5 kW each) gas range on gas oven (6 kW) and cupboard base (AGA)

#### Item No.

To be installed on stainless steel feet with height adjustment up to 50 mm. High efficiency flower flame burners with flame regulator and protected pilot light. Flame failure device as standard on burners to protect against accidental extinguishing. Stainless steel oven chamber with 3 levels of runners to accomodate 2/1 GN shelves (2 steam pans). Ribbed oven base plate. Exterior panels in stainless steel with Scotch Brite finish. Pan supports in heavy duty cast iron. One piece pressed work top in 1.5 mm thick stainless steel. Right-angled side edges to allow flush-fitting junction between units.

#### **Main Features**

- Unit to have stainless steel feet with height adjustment up to 50 mm.
- The six 5.5 kW high efficiency flower flame burners allow the flame to adapt to different size pans.
- Cupboard compartment for storage of pots, pans, sheet pans etc.
- Gas appliance supplied for use with natural or LPG gas, conversion jets supplied as standard.
- Large sized pan support in cast iron (stainless steel as option) with long center fins to allow the use of the largest down to the smallest pans.
- Pan supports in cast iron are washable in a dishwasher.
- Burners to feature flame regulator.
- Flame failure device on each burner protects against gas leakage when accidental extinguishing of the flame occurs.
- · Protected pilot light.
- Base compartment consists of a gas heated standard oven with stainless steel burners and self stabilizing flame positioned beneath the base plate. Stainless steel oven chamber to have 3 levels of runners to accomodate 2/1 GN shelves (2 steam pans) and ribbed enamelled steel base plate.
- Oven thermostat adjustable from 110 °C to 270 °C.
- Double skinned door with pressed internal panel for heat insulation.
- IPX 4 water protection.
- Control knobs provide smooth, continuous rotation from min to max power level.

#### Construction

- All exterior panels in Stainless Steel with Scotch Brite finishing.
- One piece pressed 1.5 mm work top in Stainless steel.
- Model has right-angled side edges to allow flush fitting joints between units, eliminating gaps and possible dirt traps.