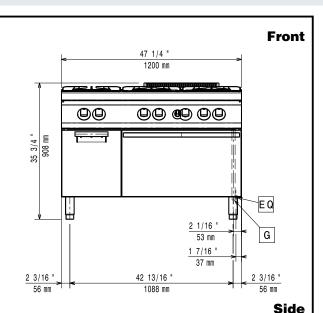

Oven working Temperature: 110 °C MIN; 270 °C MAX

Oven Cavity Dimensions (width): 540 mm Oven Cavity Dimensions (height): 300 mm Oven Cavity Dimensions (depth): 650 mm

**Storage Cavity Dimensions** 

(width): 330 mm

**Storage Cavity Dimensions** 

(height): 380 mm

**Storage Cavity Dimensions** 

640 mm (depth): Net weight: 120 kg Shipping weight: 128 kg Shipping height: 1140 mm Shipping width: 1300 mm Shipping depth: 820 mm **Shipping volume:** 1.22 m<sup>3</sup> **Front Burners Power:** 5.5 - 5.5 kW **Back Burners Power:** 5.5 - 5.5 kW Middle Burners Power: 5.5 - 0/5.5 - 0 kW