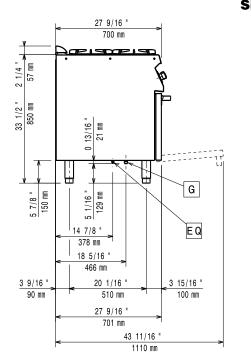

Oven working Temperature: 110 °C MIN; 270 °C MAX

Oven Cavity Dimensions (width): 540 mm Oven Cavity Dimensions (height): 300 mm Oven Cavity Dimensions (depth): 650 mm

**Storage Cavity Dimensions** 

(width): 330 mm

**Storage Cavity Dimensions** 

(height): 380 mm

**Storage Cavity Dimensions** 

640 mm (depth): Net weight: 120 kg Shipping weight: 128 kg Shipping height: 1140 mm Shipping width: 1300 mm Shipping depth: 820 mm **Shipping volume:** 1.22 m<sup>3</sup> **Front Burners Power:** 5.5 - 5.5 kW **Back Burners Power:** 5.5 - 5.5 kW Middle Burners Power: 5.5 - 0/5.5 - 0 kW